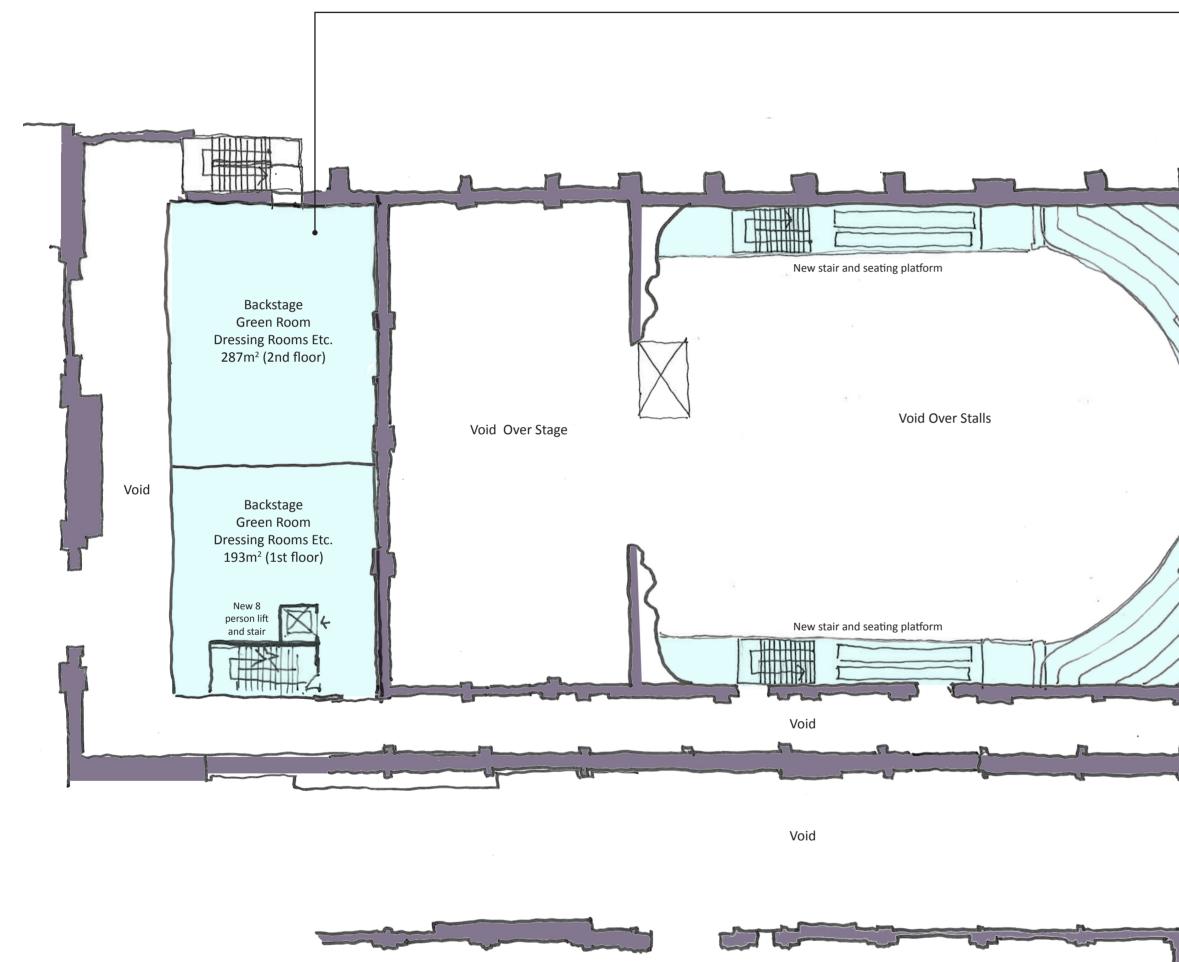

## TO BE READ IN CONJUNCTION WITH AMPC DRAWINGS

20m 10 

**First/Second Floor** Scale: 1:200 @ A2 Theatre - Masterplan Positive Scheme Study Alexandra Palace Theatre & BBC Studios HLF Bid New accommodation behind stage